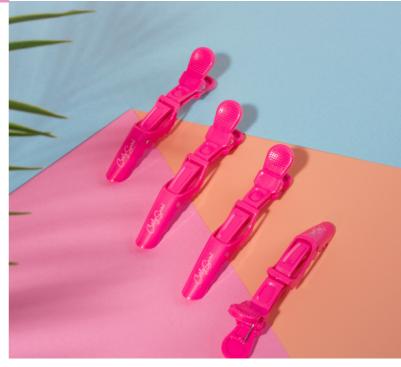

# Accessories

- HAIR TYPES All hair types
- RECOMMENDED For sectioning while styling, for root lifting

🔊 = protein free 👙 = contains protein 🞯 = no fragrance and 🞯 = lightweight product 💿 = lightweight product 💿 = medium weight product