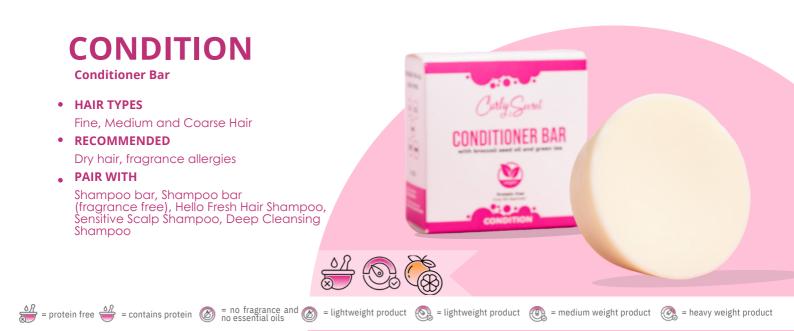

### CONDITION

Bye Bye Knots Conditioner

- HAIR TYPES Fine, Medium and Coarse Hair
- **RECOMMENDED** Dry hair, tangled hair
- PAIR WITH Hello Fresh Hair Shampoo, Deep Cleansing Shampoo, Shampoo Bar

# Accessories

- HAIR TYPES All hair types
- RECOMMENDED For sectioning while styling, for root lifting

🔊 = protein free 👙 = contains protein 🞯 = no fragrance and 🞯 = lightweight product 💿 = lightweight product 💿 = medium weight product