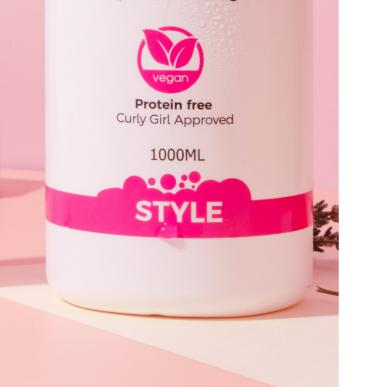

### **STYLE**

# @ \*

**Volumizing Curl Foam** 

- HAIR TYPES Fine, Medium and Coarse Hair
- **RECOMMENDED** for volume, to fight frizz

• PAIR WITH

Hydrating Styling Jelly for strong hold or use alone, Protein Bomb Leave-in, Curl Reviving Leave-in