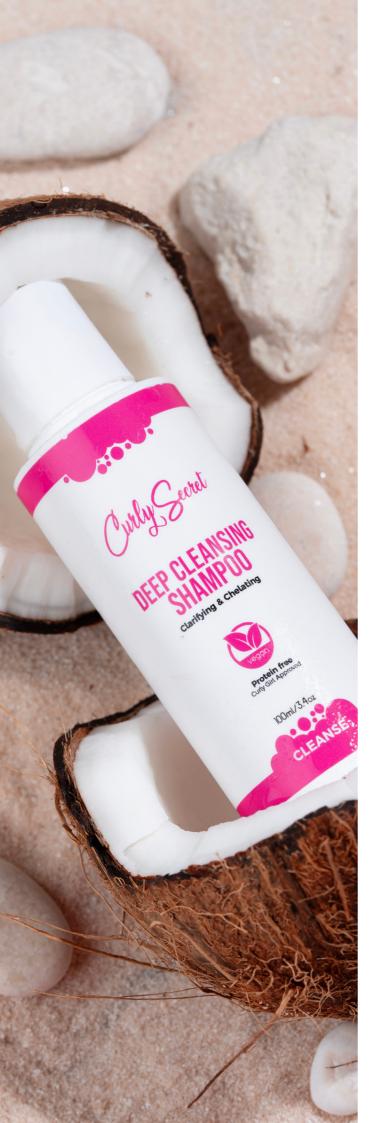

### **CLEANSE**

#### **Deep Cleansing Shampoo**

- HAIR TYPES
  Fine, Medium and Coarse Hair
- RECOMMENDED
- Greasy scalp, build up
- PAIR WITH

Curly Secret

BYE BYE KNOTS Conditioner

236mi/7.9ez

ONDITION

Bye Bye Knots Conditioner, Curl Support Hair Mask,Repairing Hair Mask, Quench My Thirst, Conditioner Bar