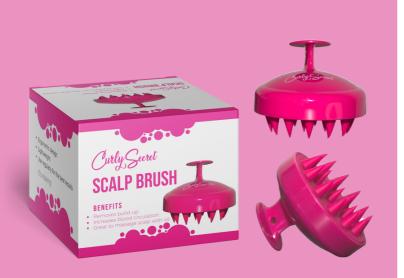

#### **Accessories** Scalp Brush

- HAIR TYPES • All hair types
- RECOMMENDED Remove build up, improve blood circulation