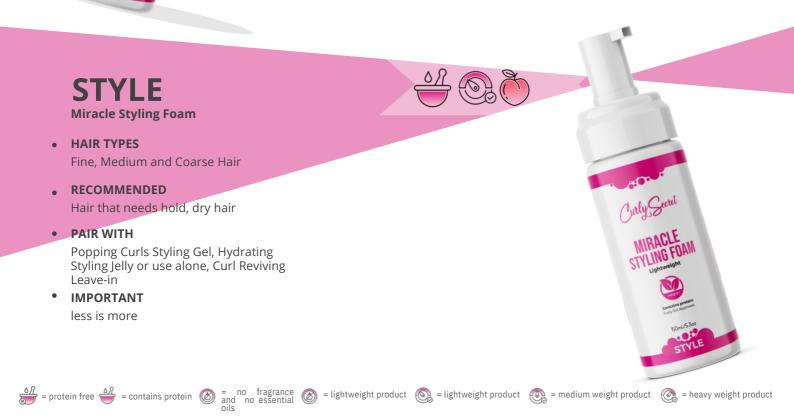

### **STYLE**

# @ \*

**Volumizing Curl Foam** 

- HAIR TYPES Fine, Medium and Coarse Hair
- **RECOMMENDED** for volume, to fight frizz

• PAIR WITH

Hydrating Styling Jelly for strong hold or use alone, Protein Bomb Leave-in, Curl Reviving Leave-in

#### HAIR TYPES .

Fine, Medium and Coarse Hair

RECOMMENDED .

> for volume, as hair spray for extra hold (use after gel or

instead of gel)

- **PAIR WITH** . any product
- IMPORTANT less is more