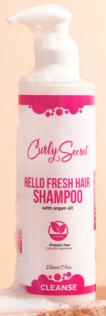

### **CLEANSE**

CLEAN

**Hello Fresh Hair Shampoo** 

- HAIR TYPES Medium and Coarse Hair
- RECOMMENDED Dry hair, thick hair, easily tangled hair

#### • PAIR WITH

Conditioner bar, Bye Bye Knots Conditioner, Quench My Thirst, Repairing Hair Mask, Curl Support Hair Mask