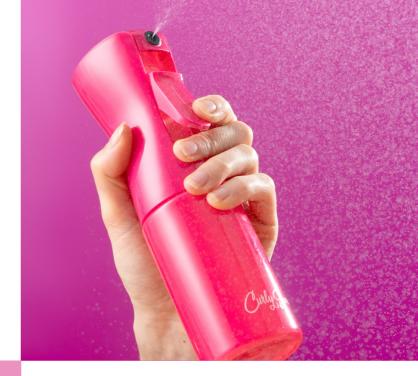

### **Accessories**

**Mist Spray Bottle** 

- HAIR TYPES All hair types
- RECOMMENDED For refreshing, styling curly hair