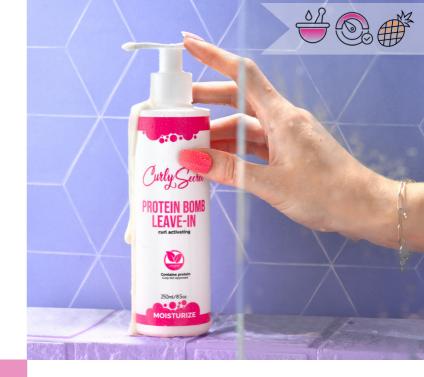

### MOISTURIZE

**Protein Bomb Leave-in** 

- **HAIR TYPES**
- Wavy, Medium and Coarse Hair RECOMMENDED

Very dry hair, hair that needs hold, colored hair, damaged hair, curls that don't clump

**PAIR WITH** .