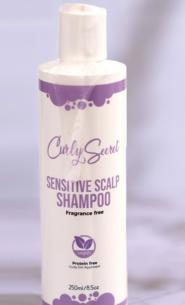

#### **CLEANSE Sensitive Scalp Shampoo**

#### • HAIR TYPES

Fine, Medium and Coarse Hair

#### RECOMMENDED

Itchy scalp, eczema, greasy scalp, fragrance and essential oil allergies

#### **PAIR WITH**

Conditioner bar or if no allergies: Bye Bye Knots Conditioner, Curl Support Hair Mask or Repairing Hair Mask

- **HAIR TYPES** Fine, Medium and Coarse Hair **RECOMMENDED**
- Detox, build up, curls or waves don't hold