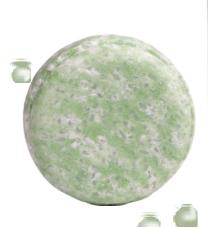

#### **Deep Cleansing Shampoo**

- HAIR TYPES
  Fine, Medium and Coarse Hair
- RECOMMENDED
- Greasy scalp, build up
- PAIR WITH

Curly Secret

BYE BYE KNOTS Conditioner

236mi/7.9ez

ONDITION

Bye Bye Knots Conditioner, Curl Support Hair Mask,Repairing Hair Mask, Quench My Thirst, Conditioner Bar