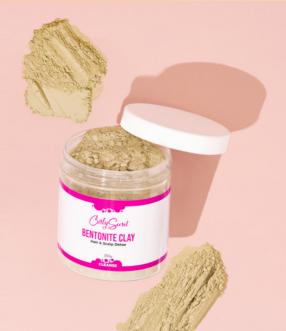

#### • HAIR TYPES Medium and Coarse Hair

- RECOMMENDED . Dry hair, tangled hair
- PAIR WITH

Clarifying Shampoo Bar, Deep Cleansing Shampoo, Shampoo Bar, Hello Fresh Hair Shampoo, Bentonite Clay, all gels

Shampoo bar, Clarifying Shampoo bar, Deep Cleansing Shampoo, Hello Fresh Hair Shampoo, Bentonite Clay

QUENCH MY THIRS