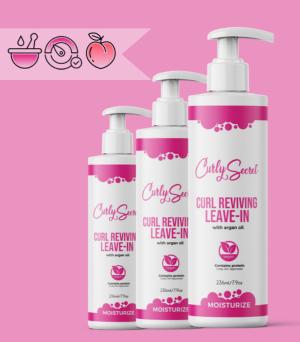

### MOISTURIZE

**Curl Reviving Leave-in** 

- HAIR TYPES • Fine & Medium Hair
- RECOMMENDED • Hair that needs mild hold, hair that gets greasy fast, hair needs lightweight way moisturizer