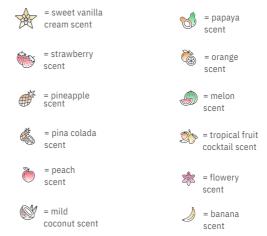

# Accessories

- HAIR TYPES All hair types
- RECOMMENDED For sectioning while styling, for root lifting

🔊 = protein free 👙 = contains protein 🞯 = no fragrance and 🞯 = lightweight product 💿 = lightweight product 💿 = medium weight product