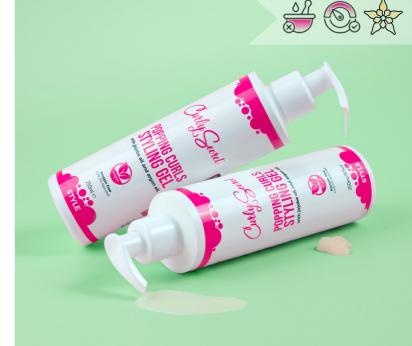

IR WITH All products

### MOISTURIZE

**Protein Bomb Leave-in** 

- **HAIR TYPES**
- Wavy, Medium and Coarse Hair RECOMMENDED

Very dry hair, hair that needs hold, colored hair, damaged hair, curls that don't clump

**PAIR WITH** .

> Popping Curls Styling Gel or Hydrating Styling Jelly





### MOISTURIZE

**Curl Reviving Leave-in** 

- HAIR TYPES • Fine & Medium Hair
- RECOMMENDED • Hair that needs mild hold, hair that gets greasy fast, hair needs lightweight way moisturizer

#### **PAIR WITH**

Popping Curls Styling Gel, Hydrating Styling Jelly, Miracle Styling Foam, Volumizing Curl Foam



- HAIR TYPES . Fine & Medium Hair
- RECOMMENDED Dry hair, medium hold, for volume
- PAIR WITH

**Protein-Bomb Leave-in**, Miracle Styling Foam or use alone, Curl Reviving Leave-in, Quench My Thirst







- HAIR TYPES Fine, Medium and Coarse Hair
- RECOMMENDED
  For strong hold and definition, dry
  hair
- PAIR WITH

Curl Reviving Leave-in, Protein Bomb Leave-in, Volumizing Curl Foam, Miracle Styling Foam

Curly Secret





### **STYLE**

# @ \*

**Volumizing Curl Foam** 

- HAIR TYPES Fine, Medium and Coarse Hair
- **RECOMMENDED** for volume, to fight frizz

• PAIR WITH

Hydrating Styling Jelly for strong hold or use alone, Protein Bomb Leave-in, Curl Reviving Leave-in





#### HAIR TYPES .

Fine, Medium and Coarse Hair

RECOMMENDED .

> for volume, as hair spray for extra hold (use after gel or

instead of gel)

- **PAIR WITH** . any product
- IMPORTANT less is more

# 🕲 🖌



HAIR TYPES • Fine, Medium and Coarse Hair

RECOMMENDED remove cast, seal ends, smooth frizz

Curly Secret