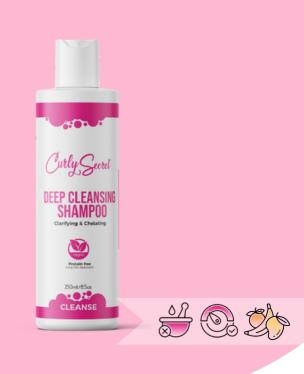

#### **Deep Cleansing Shampoo**

- HAIR TYPES
  Fine, Medium and Coarse Hair
- RECOMMENDED
- Greasy scalp, build up
- PAIR WITH

Curly Secret

BYE BYE KNOTS Conditioner

236mi/7.9ez

ONDITION

Bye Bye Knots Conditioner, Curl Support Hair Mask,Repairing Hair Mask, Quench My Thirst, Conditioner Bar