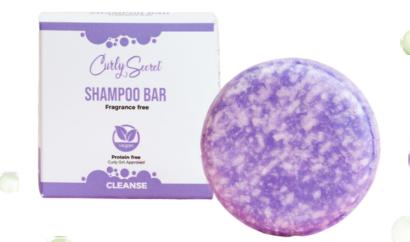

### **CLEANSE**

Shampoo Bar - Fragrance free

- HAIR TYPES Fine, Medium and Coarse Hair
- RECOMMENDED

Itchy scalp, eczema, greasy scalp, fragrance and essential oil allergies

PAIR WITH

Conditioner bar, Bye Bye Knots Conditioner, Repairing Hair Mask,