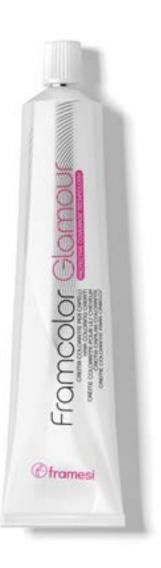

#### FRAMCOLOR GLAMOUR

#### Pre-mixed permanent color

#### THE PRÊT-À-PORTER COLOR

- Full covering of grey hair
- Lightens up to 5 levels
- -50% of color fading
- Dilution 1:1
- Pre-mixed, balanced formula Uniform results from top to bottom

#### 100 ml