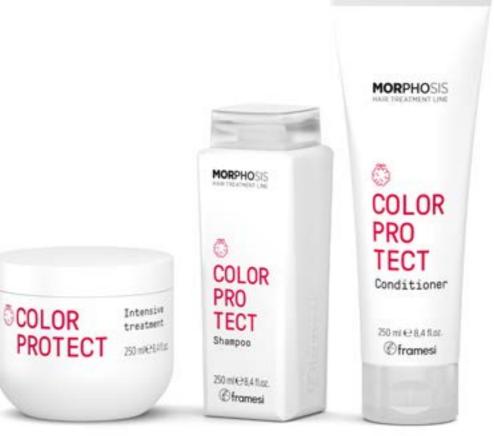

#### **COLOR PROTECT**

For colored hair

#### **COLOR PROTECT SHAMPOO**

- Hydrates and protects colored hair.
- It gently cleanses the hair to stop color from fading.

250 ml / 1000 ml

# COLOR PROTECT CONDITIONER

- For normal and fine hair.
- It protects the hair fibers from external aggressions and keeps the color rich and glossy.

250 ml / 1000 ml

# COLOR PROTECT INTENSIVE TREATMENT

- For medium-thick hair.
- It hydrates and protects colored hair.
- It nourish and plump up the hair.

 $250\;\text{mI}\,/\,500\;\text{mI}$ 

**SUBLIMIS OIL** 

For dry, dehydrated hair