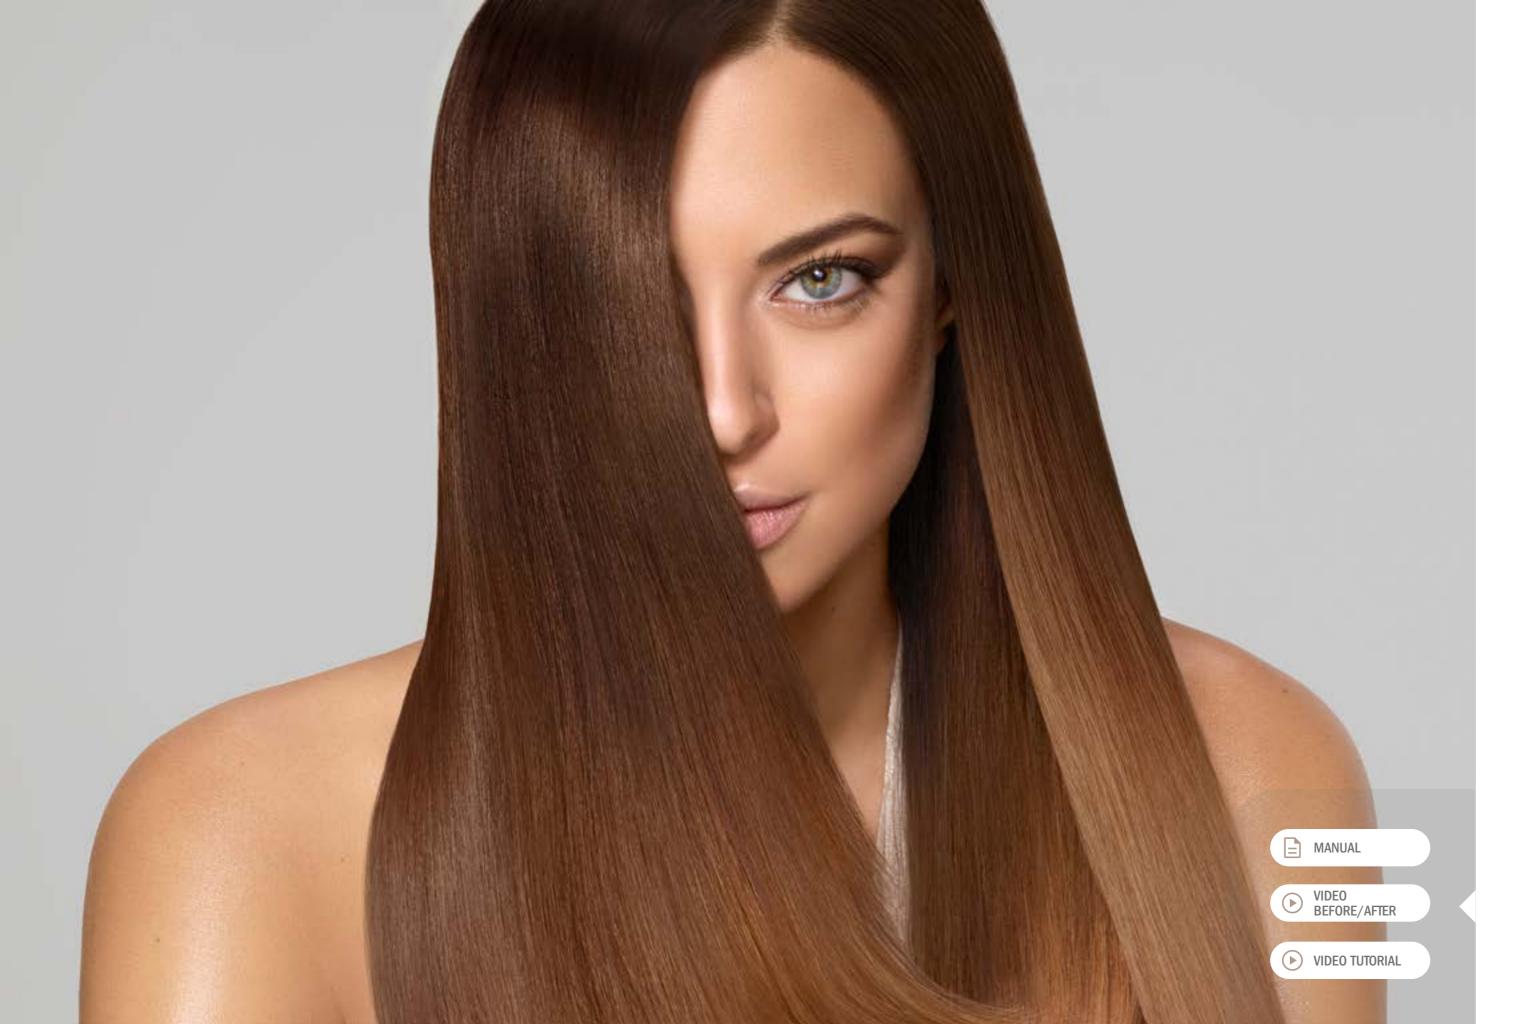

# FRAMESI SMOOTHING SYSTEM

THE SMOOTHING
SYSTEM WITH KERASEA
COMPLEX FOR HAIR LIKE
SILK

#### FRAMESI SMOOTHING SYSTEM

Suited for caucasian, afro-american and asian hair.
Fights the frizz effect.
Maintains hair hydrated, soft and shiny.
Protects against humidity and external agents.