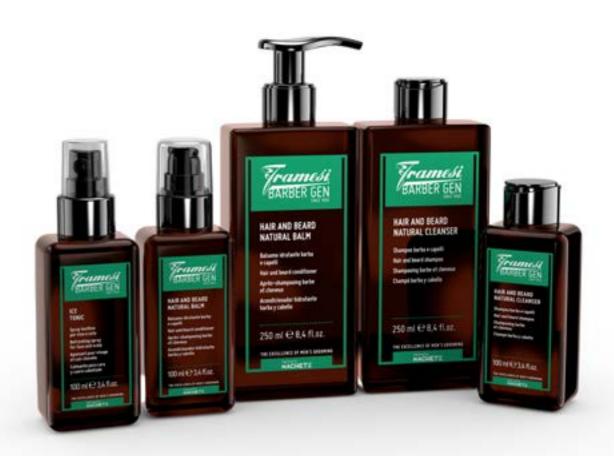

#### HAIR AND BEARD

#### **ICE TONIC**

A SOOTHING, REFRESHING LOTION FOR THE FACE AND SKIN

- Ideal after shaving
- It instantly soothes any redness or irritation
- Persistently fresh feeling

100 ml

# HAIR AND BEARD NATURAL BALM

HAIR AND BEARD CONDITIONER

- Ideal for frequent use
- It contains 98% naturally-sourced ingredients
- Gives softness and hydration

100 ml - 250 ml

# HAIR AND BEARD NATURAL CLEANSER

HAIR AND BEARD SHAMPOO

- Ideal for frequent use
- It contains 98% naturally-sourced ingredients
- It cleanses and leaves a nice scent, softens and moisturizes
- Scalp and face feeling light and fresh