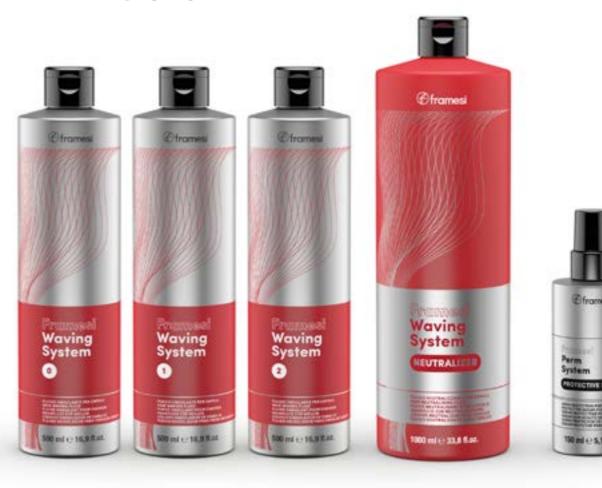

#### FRAMESI WAVING SYSTEM

# FRAMESI WAVING SYSTEM 0

Suitable for resistant hair500 ml

# FRAMESI WAVING SYSTEM NEUTRALIZER

 To be used with FRAMESI WAVING SYSTEM 0/1/2

1000 ml

## FRAMESI WAVING SYSTEM

Suitable for normal/slightly damaged hair

500 ml

# FRAMESI PERM SYSTEM PROTECTIVE SERUM

 To be applied before and after each treatment with FRAMESI STRAIGHTENING & WAVING SYSTEM to protect the hair's most porous areas and to detangle

150 ml

# FRAMESI WAVING SYSTEM 2

Suitable for treated/colored/damaged hair