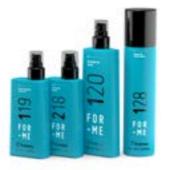

# FOR-ME SMOOTH & DISCIPLINED

WHAT MAKES ME INDIVIDUAL?

#### 119 SHINE ME BRIGHTLY SUPER COAT

- For mirror effect straight styling
- Completely straight and unbeatable shine
- Water-proofing, rejects water
- Hold factor 1

150 ml

#### **120 DETANGLE ME SPRAY**

- Manageability and hydration
- For all long hair types
- Disentangling illuminating hydrating and nourishing
- Hold factor 1

200 ml

#### 218 SMOOTH ME SERUM

- Straight, soft with body
- For disciplined styles
- Light, natural hold
- Hold factor 2

150 ml

#### **128 PROTECT ME THERMO SPRAY**

- Protection from the heat of iron, dryer and straightener
- Smooth, soft, hydrated hair
- Anti-dehydration protection
- Hold factor 1