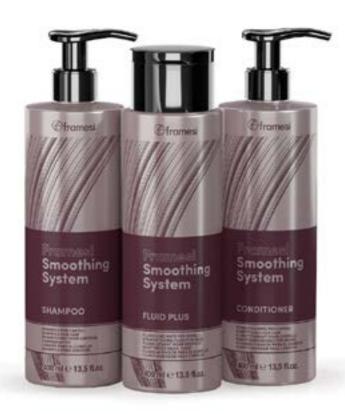

# FRAMESI SMOOTHING SYSTEM

THE SMOOTHING
SYSTEM WITH KERASEA
COMPLEX FOR HAIR LIKE
SILK

#### FRAMESI SMOOTHING SYSTEM

Suited for caucasian, afro-american and asian hair.
Fights the frizz effect.
Maintains hair hydrated, soft and shiny.
Protects against humidity and external agents.

# FRAMESI SMOOTHING SYSTEM SHAMPOO

Purifying pH acid shampoo with active plant principles

400 ml

# FRAMESI SMOOTHING SYSTEM CONDITIONER

 Intensive hydrating, sealing system to perfect the smoothing treatment, giving hair a fluid texture and an extraordinary, lasting shine

400 ml

#### FRAMESI SMOOTHING SYSTEM FLUID PLUS

 Acid-based, smoothing fluid which, helped by heat, reshapes the keratin links eliminating the frizz effect and making hair smooth, silky and shiny

400 ml

Maintain results over time