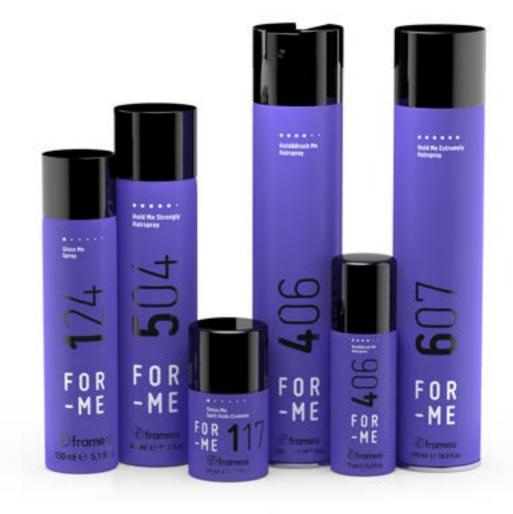

# FOR ME UNIQUE. INDIVIDUAL. SPECIAL. CONTEMPORARY.

Your versatile styling, in all its forms.

The new finishing and styling line formulated with an innovative main principle, extremely effective against environmental pollution.

Unique, individual, special, contemporary.

The purpose of FOR-ME is to enhance hair beauty, whilst enjoying exploring new roads.

With FOR-ME, anyone will feel unique and can chose his/her own individual style with extreme ease.

FOR ME

UNIQUE. INDIVIDUAL. SPECIAL. CONTEMPORARY.

FOR-ME

CURL & VOLUME

FOR-ME

SMOOTH & DISCIPLINED

FOR-ME

SHAPE

**FOR-ME** 

FINISH

#### 406 HOLD&BRUSH ME **HAIRSPRAY**

- For decided styles anti-humidity protection
- Re-brushable and re-applicable

117 SHINE ME SPLIT ENDS

Multi-function perfecting serum

- For hair that is always perfect

#### **504 HOLD ME STRONGLY HAIRSPRAY**

- For structured styles
- Hold factor 5

#### **124 GLOSS ME SPRAY**

- Bouncy hair
- Lasting scent

150 ml

- Ultimate brillance

- Hold factor 1

**607 HOLD ME EXTREMELY** 

For absolute control of styles and

Control of the longer locks

**HAIRSPRAY** 

Extra strong hold

chignons

Hold factor 6