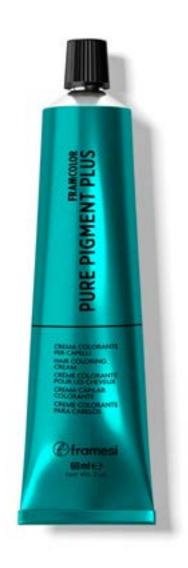

#### FRAMCOLOR PURE PIGMENT PLUS

#### Direct pigments

#### **DIRECT PIGMENTS**

- Direct ready-to-use pigments
- The acid pH does not open damaged hair cuticle, so color lasts longer and hair is more composed and shiny
- Mixable nuances for umpteen creations

#### To be used for...

- Personalize the look with a service that restructures while it colors
- Add color
- Express maximum creativity

#### 60 ml