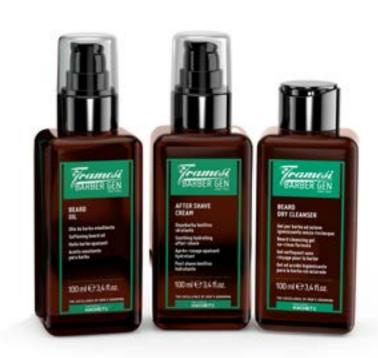

#### **BEARD**

#### **BEARD OIL**

NOURISHING, SOFTENING BEARD OIL

- Idrata e lucida
- Ammorbidisce e disciplina anche le barbe più lunghe
- Non unge

100 ml

#### **AFTER SHAVE CREAM**

AFTERSHAVE CREAM

- Moisturising and softening
- It is easily absorbed
- Leaves the skin of your face soft and firm, with no greasy feelings

100 ml

#### **BEARD DRY CLEANSER**

BEARD GEL WITH SANITIZING ACTION

- Scented with essential lemon, peppermint and tea tree oils
- Formulated to cleanse your beard when you are not at home
- It refreshes and cleanses deeply, leaving your beard soft and moisturised