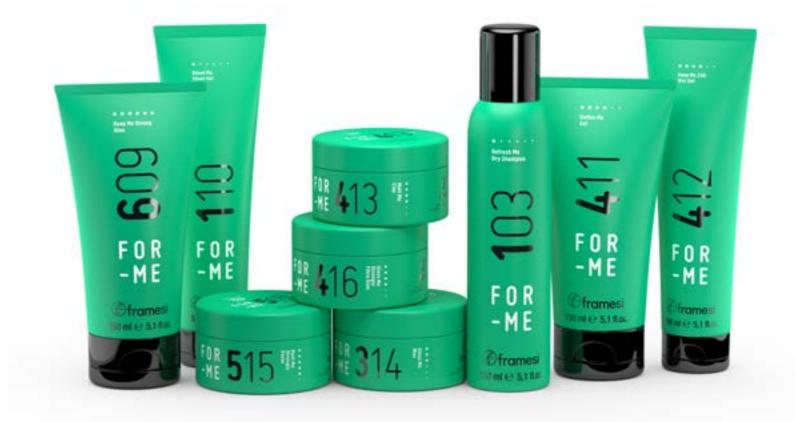

#### **609 KEEP ME** STRONG GLUE

- Extreme hold
- For sculpted styles
- Effective on very long locks
- Hold factor 6

150 ml

#### 110 BLEND ME SILVER GEL

- Anti-yellow shining
- Masks grey and white hair
- Composed, but soft locks
- Hold factor 1

150 ml

#### **413 MATT ME CLAY**

- Strong hold
- For matt effect styling
- Re-shapable flexibility

**411 DEFINE ME GEL** 

Strong, precise hold

For defined styles

No frizz action

Hold factor 4

150 ml

Hold factor 4

80 ml

#### **515 MATT ME** STRONGLY PASTE

- Matt, extra strong finish
- For lasting styles
- Structured hold shapeable
- Hold factor 5

80 ml

#### 416 GLOSS ME STRONGLY FIBRE GUM

locks

- Extra shiny hold
- Long lasting flexible hold
- Hold factor 4

150 ml

#### 314 GLOSS ME WAX

- Re-shapeable control
- For semi-shiny styles
- Pre-drying support support for finishing
- Hold factor 3

80 ml

#### **103 REFRESH ME DRY SHAMPOO**

- Instant volume
- To create, revive, raise
- Absorbs excess sebum giving instant fresh sensation
- Hold factor 1

150 ml

#### 412 KEEP ME 24H **WET GEL**

- For wet effect styling

Shape and movement, shine

effect

For dynamic styling

Hold factor 4

80 mI

Brilliant, sustained locks