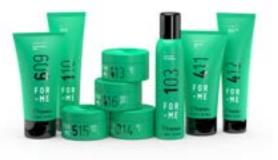

#### **FOR-ME** SHAPE

WHAT MAKES ME **CONTEMPORARY**?

#### **609 KEEP ME** STRONG GLUE

- Extreme hold
- For sculpted styles
- Effective on very long locks
- Hold factor 6

150 ml

#### 110 BLEND ME SILVER GEL

- Anti-yellow shining
- Masks grey and white hair
- Composed, but soft locks
- Hold factor 1

150 ml

#### **413 MATT ME CLAY**

- Strong hold
- For matt effect styling
- Re-shapable flexibility

**411 DEFINE ME GEL** 

Strong, precise hold

For defined styles

No frizz action

Hold factor 4

150 ml

Hold factor 4

80 ml

#### **515 MATT ME** STRONGLY PASTE

- Matt, extra strong finish
- For lasting styles
- Structured hold shapeable
- Hold factor 5

80 ml

#### 416 GLOSS ME STRONGLY FIBRE GUM

locks

- Extra shiny hold
- Long lasting flexible hold
- Hold factor 4

150 ml

#### 314 GLOSS ME WAX

- Re-shapeable control
- For semi-shiny styles
- Pre-drying support support for finishing
- Hold factor 3

80 ml

#### **103 REFRESH ME DRY SHAMPOO**

- Instant volume
- To create, revive, raise
- Absorbs excess sebum giving instant fresh sensation
- Hold factor 1

150 ml

#### 412 KEEP ME 24H **WET GEL**

- For wet effect styling

Shape and movement, shine

effect

For dynamic styling

Hold factor 4

80 mI

Brilliant, sustained locks