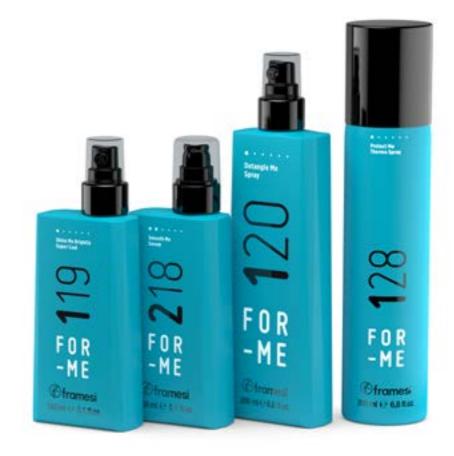

#### 119 SHINE ME BRIGHTLY SUPER COAT

- For mirror effect straight styling
- Completely straight and unbeatable shine
- Water-proofing, rejects water
- Hold factor 1

150 ml

#### **120 DETANGLE ME SPRAY**

- Manageability and hydration
- For all long hair types
- Disentangling illuminating hydrating and nourishing
- Hold factor 1

200 ml

#### 218 SMOOTH ME SERUM

- Straight, soft with body
- For disciplined styles
- Light, natural hold
- Hold factor 2

150 ml

#### **128 PROTECT ME THERMO SPRAY**

- Protection from the heat of iron, dryer and straightener
- Smooth, soft, hydrated hair
- Anti-dehydration protection
- Hold factor 1