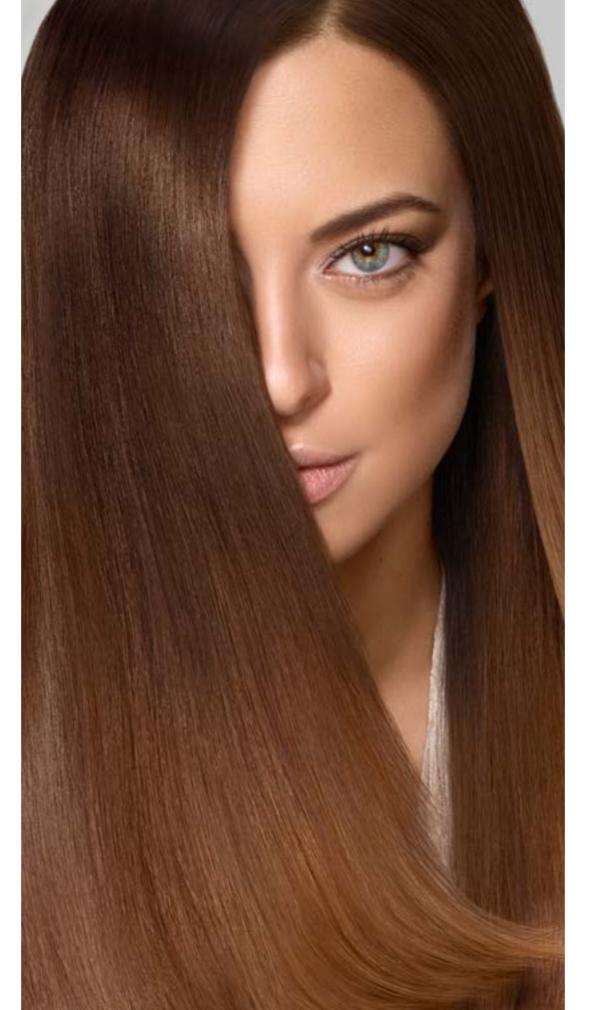

# FRAMESI SMOOTHING SYSTEM

THE SMOOTHING
SYSTEM WITH KERASEA
COMPLEX FOR HAIR LIKE
SILK

#### FRAMESI SMOOTHING SYSTEM

Suited for caucasian, afro-american and asian hair.
Fights the frizz effect.
Maintains hair hydrated, soft and shiny.
Protects against humidity and external agents.