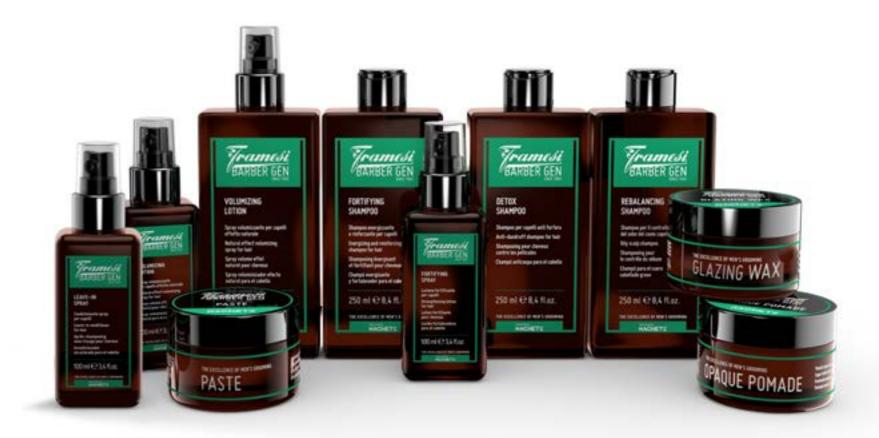

#### HAIR AND BEARD

#### **DETOX SHAMPOO**

SPECIFICALLY FORMULATED TO DEFEAT DANDRUFF, WHILE RESPECTING THE HYDRO-LIPID BALANCE

- It has a deeply purifying and detoxifying effect
- Prevents a flaky scalp
- Enriched with organicallysourced lemon and orange extracts

#### **VOLUMIZING LOTION**

A VOLUMIZING SPRAY, IDEAL FOR FINE HAIR

- Natural volume that lasts all day
- Hair fibre looks thicker
- Bouncier and lighter texture

100 ml - 250 ml

# FORTIFYING SHAMPOO

SPECIFIC FOR FINE AND FRAGILE MEN'S HAIR, IT GIVES BODY AND THICKNESS

- With extracts of grape, incense and ginger of biological origin
- Brings more density and volume to fine hair
- For easier hair to keep healthy

#### **OPAQUE POMADE**

EXTRA-STRONG MATT POMADE

- Perfectly controlled locks
- Firmly set

100 ml

#### **FORTIFYING SPRAY**

A REVITALISING, STRENGTHENING LOTION FOR MEN'S FINER, WEAKER HAIR

- Stronger stem shaft and firmer roots
- Thicker, denser texture
- Makes any hairstyle last longer
- Perfect both before and after drying

#### **GLAZING WAX**

STRONG-HOLD WET-LOOK WAX

 For sculpted, firm and shiny locks, all day long.

100 ml

#### **LEAVE-IN SPRAY**

A NO-RINSE CONDITIONING SPRAY, SPECIFICALLY FORMULATED FOR MEN'S HAIR

- Moisturising and detangling
- It keeps the hair soft and shiny, with no greasy feelings
- Ideal to instantly set any hair type

#### SHAMPOO SPECIFICALLY FORMULATED FOR

REBALANCING

GREASY SCALPS, LEAVES THE HAIR SOFT AND MANAGEABLE

- Astringent and refreshing effect
- With red grapes extracts and ginger, organically-sourced
- This shampoo helps normalise the activity of the sebaceous glands

#### **PASTE**

STRONG-HOLD MATT WAX

- Perfect to control your hairstyle
- Natural-looking satin finish

www.framesi.it