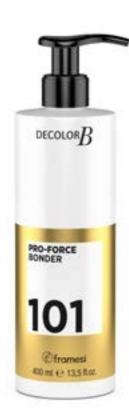

#### **PRO-FORCE BONDER**

- Hydrates and protects hair during bleaching and coloring
- More intensity and brilliance to cosmetic color
   400 ml