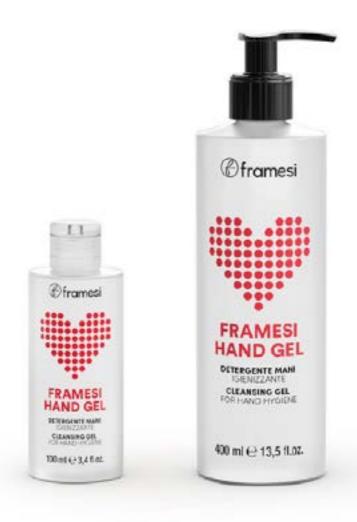

#### FRAMESI HAND GEL

#### FRAMESI HAND GEL

- Quick-acting sanitizing hand gel
- Gently cleanses without using water
- Leaves the skin soft and hydrated
- Contains 65% ethyl alcohol, lemon essential oil, organic mallow extract

100 - 400 ml