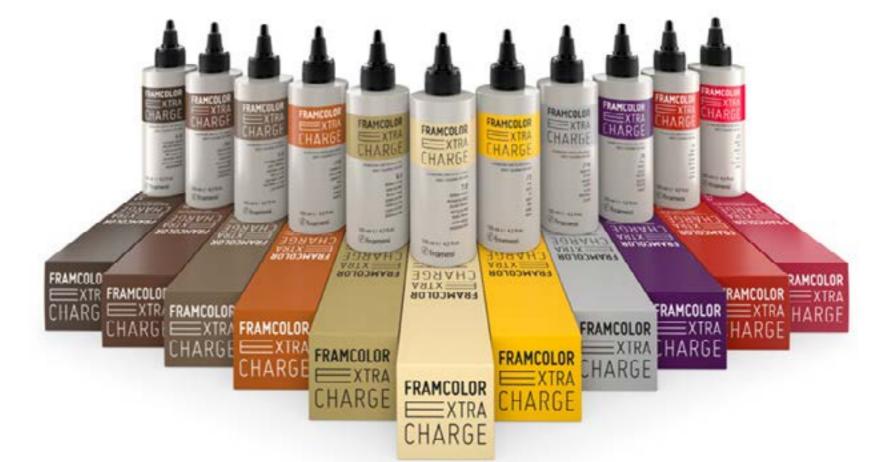

#### FRAMCOLOR EXTRA CHARGE

Ready-to-use pigment, with no ammonia, amines and alcohol

#### READY-TO-USE PIGMENT, WITH NO AMMONIA, AMINES AND ALCOHOL

- Ready-to-use pigments
- Perfect results for all hair types
- Up to 50% more brilliance on existing color
- Lasts up to 10 washes
- Creamy texture, pigmented gel 11 shades that can be mixed together