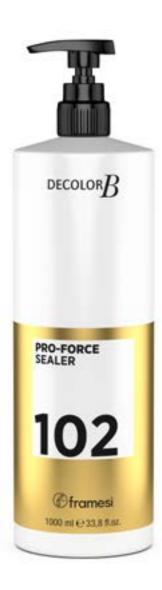

#### **PRO-FORCE SEALER**

- Re-builds hair structure after the service
- Gives hair instant light and healthy appearance1000 ml