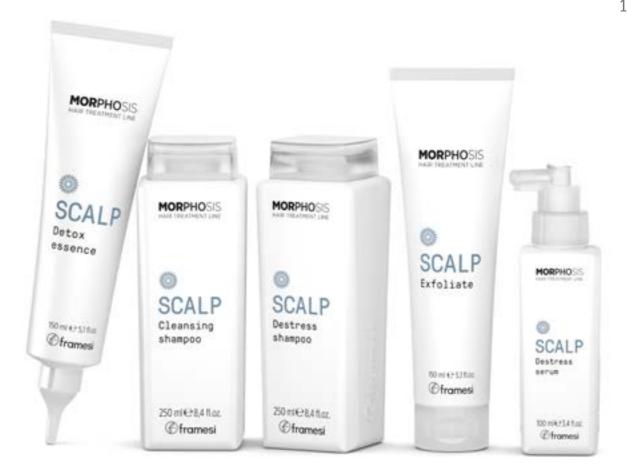

# **SCALP**Caring for the scalp

#### **SCALP EXFOLIATE**

- An intensive pre-shampoo exfoliator that thoroughly cleanses the scalp.
- It removes sebum, dandruff, impurities and the build-up from styling products
- Provides precious nutrients that increase the oxygen flow and blood circulation.

#### **SCALP DETOX ESSENCE**

- A pre-shampoo detoxifier for an indepth cleansing of sensitive, dull and stressed scalps.
- It removes impurities while protecting the scalp from pollutants.

150 ml

# SCALP CLEANSING SHAMPOO

- An in-depth cleanser for all hair and scalp types; ideal as part of a regenerating scalp treatment.
- It effectively removes pollutants and build-ups.

250 ml / 1000 ml

# SCALP DESTRESS SHAMPOO

- A soothing, balanced-pH cleanser for sensitive scalps.
- It leaves the hair clean and refreshed, while soothing the scalp.

250 ml / 1000 ml

#### **SCALP DESTRESS SERUM**

 His pool of actives improves scalp oxygenation, sooths inflammation and promotes cell regeneration