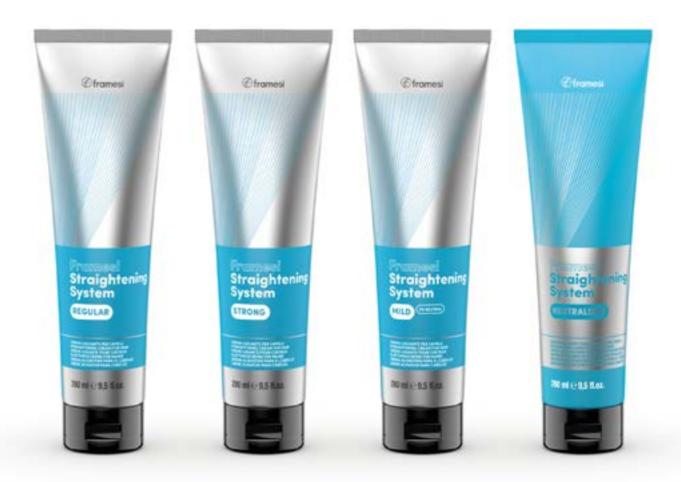

# FRAMESI STRAIGHTENING SYSTEM

THE NEW STRAIGHTENING SYSTEM PERFECT FOR ALL HAIR TYPES

You can customize perm strength for any type of hair, from healthy to damaged. With cationic formula and **Hydro-Care Complex\***, the hair remains shiny and soft without damage.

#### FRAMESI STRAIGHTENING SYSTEM

# FRAMESI STRAIGHTENING SYSTEM REGULAR

Suitable for normal/sensitized hair
 or it can be mixed with FRAMESI STRAIGHTENING SYSTEM MILD
 for treated hair (1:1) or multiple treated hair (1:2)
 280 ml

# FRAMESI STRAIGHTENING SYSTEM MILD (PH NEUTRO)

 Suitable for extremely treated/bleached hair, or it can be mixed with FRAMESI STRAIGHTENING SYSTEM REGULAR for treated hair (1:1) or multiple treated hair (2:1)

# FRAMESI STRAIGHTENING SYSTEM STRONG

Suitable for resistant hair280 ml

# FRAMESI STRAIGHTENING SYSTEM NEUTRALIZER

 To be used with FRAMESI STRAIGHTENING SYSTEM STRONG/REGULAR/MILD