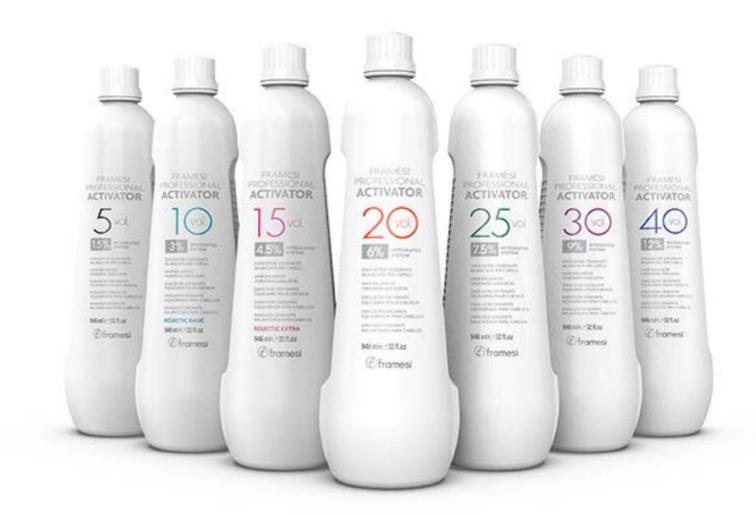

#### FRAMESI PROFESSIONAL ACTIVATOR

A customised solution

#### FRAMESI PROFESSIONAL ACTIVATOR

A customised solution

- Favours the in-depth spreadability and adherency of coloring pigments for rich, long lasting shades
- Natural protective substances prevent moisture loss during application times
- An innovative Complex protects the scalp
- 5-10-15-20-25-30-40 volumes