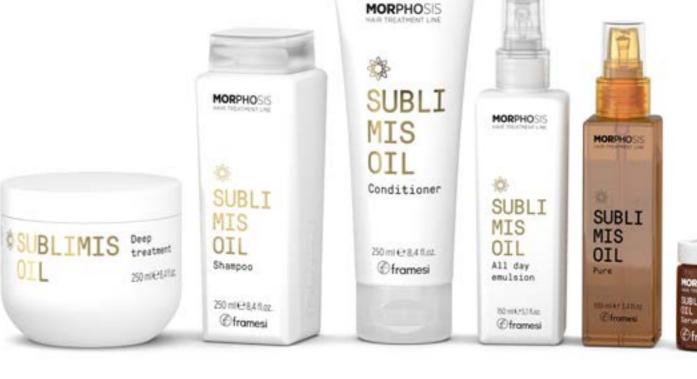

# COLOR PROTECT INTENSIVE TREATMENT

- For medium-thick hair.
- It hydrates and protects colored hair.
- It nourish and plump up the hair.

 $250\;\text{mI}\,/\,500\;\text{mI}$ 

**SUBLIMIS OIL** 

For dry, dehydrated hair

#### **SUBLIMIS OIL SHAMPOO**

 It repairs the hair fibers and replenishes hydration and shine.

**SUBLIMIS OIL ALL DAY** 

- An instantly-effective emulsion for

It hydrates and leaves the hair soft and

For a soft, silky hair.

# SUBLIMIS OIL CONDITIONER

- For normal and fine hair...
- It brings hydration and shine back for a hair that is instantly manageable, full and bouncy.

250 ml / 1000 ml

#### SUBLIMIS OIL PURE

- For medium-thick hair.
- It hydrates the hair, leaving it shiny, soft and manageable.

100 ml

#### SUBLIMIS OIL SERUM

**SUBLIMIS OIL DEEP** 

This intensely softening pack

replenishes minerals and nutrients,

leaving very dry hair beautiful and

For medium-thick hair.

**TREATMENT** 

revived.