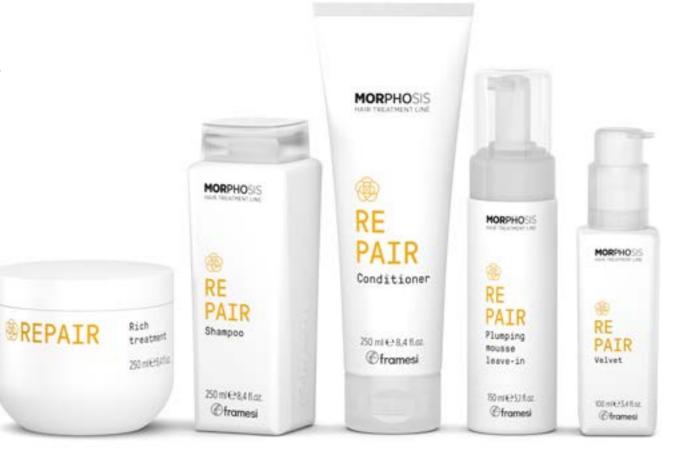

# RESTRUCTURE HAIR BEAUTY ELIXIR

- Regenerating, restructuring mask for hair
- Restores the natural hair fibre structure
- Repairs the damaged parts, recompacting and sealing cuticles

**REPAIR**For dull hair

#### **REPAIR SHAMPOO**

 It deeply repairs and revives the hair fibers with tangible moisturizing and restorative results.

250 ml / 1000 ml

#### REPAIR CONDITIONER

- For normal and fine hair.
- It repairs the hair shafts, leaving the hair soft and shiny without weighing it down.

250 ml / 1000 ml

#### **REPAIR RICH TREATMENT**

- For medium-thick hair,
- It leaves damaged hair soft and manageable.

250 ml / 500 ml

#### **REPAIR VELVET**

- A repairing fluid that plumps up the hair.
- It fills porous hair, leaving it smooth and plump, and removing frizz.

100 ml

# REPAIR PLUMPING MOUSSE LEAVE-IN

- Leave-in conditioner for fine hair.
- It conditions and moisturizes the hair, leaving it manageable, bouncy and shiny.